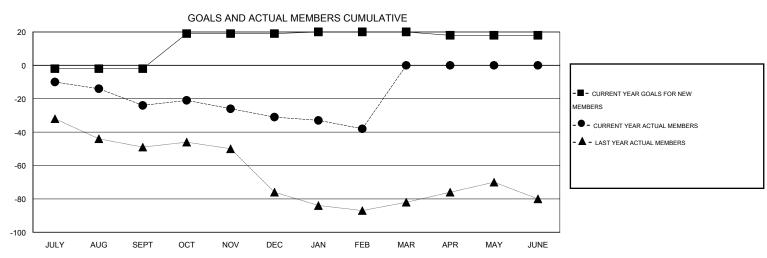

## LOCATION PENNSYLVANIA

GMT CA 1

| Clubs                 |                  |           |                  |                  | Members               |                    |                                     |                    |                  |
|-----------------------|------------------|-----------|------------------|------------------|-----------------------|--------------------|-------------------------------------|--------------------|------------------|
| RESULTS FOR 2015-2016 |                  |           |                  |                  | RESULTS FOR 2015-2016 |                    |                                     |                    |                  |
| QUARTER               | NEW CLUB<br>GOAL | NEW CLUBS | DROPPED<br>CLUBS | NET<br>GAIN/LOSS | QUARTER               | NEW MEMBER<br>GOAL | CHARTER AND<br>NEW MEMBERS<br>ADDED | DROPPED<br>MEMBERS | NET<br>GAIN/LOSS |
| JULY/AUG/SEPT         | 0                | 0         | 0                | 0                | JULY/AUG/SEPT         | -2                 | 13                                  | 37                 | -24              |
| OCT/NOV/DEC           | 1                | 0         | 0                | 0                | OCT/NOV/DEC           | 21                 | 23                                  | 30                 | -7               |
| JAN/FEB/MAR           | 0                | 0         | 1                | -1               | JAN/FEB/MAR           | 1                  | 29                                  | 36                 | -7               |
| APR/MAY/JUNE          | 0                | 0         | 0                | 0                | APR/MAY/JUNE          | -2                 | 0                                   | 0                  | 0                |